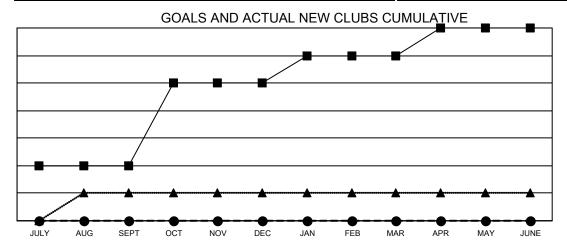

## Results as of: 10/31/2021 LOCATION: INDIANA

| Clubs                 |               |           |               | Members               |                           |                         |                                                    |
|-----------------------|---------------|-----------|---------------|-----------------------|---------------------------|-------------------------|----------------------------------------------------|
| RESULTS FOR 2021-2022 |               |           |               | RESULTS FOR 2021-2022 |                           |                         |                                                    |
| QUARTER               | NEW CLUB GOAL | NEW CLUBS | DROPPED CLUBS | QUARTER               | MEMBER GROWTH NET<br>GOAL | MEMBER GROWTH<br>ACTUAL | DROPPED<br>MEMBERS ACTUAL<br>(including transfers) |
| JULY/AUG/SEPT         | 2             | 0         | 6             | JULY/AUG/SE           | :PT 125                   | 243                     | 213                                                |
| OCT/NOV/DEC           | 3             | 0         | 0             | OCT/NOV/DE            | C 126                     | 68                      | 59                                                 |
| JAN/FEB/MAR           | 1             | 0         | 0             | JAN/FEB/MAR           | 127                       | 0                       | 0                                                  |
| APR/MAY/JUNE          | 1             | 0         | 0             | APR/MAY/JUN           | NE 279                    | 0                       | 0                                                  |

- - CURRENT YEAR GOALS FOR NEW CLUBS
- ● CURRENT YEAR ACTUAL NEW CLUBS
- ▲ LAST YEAR ACTUAL NEW CLUBS