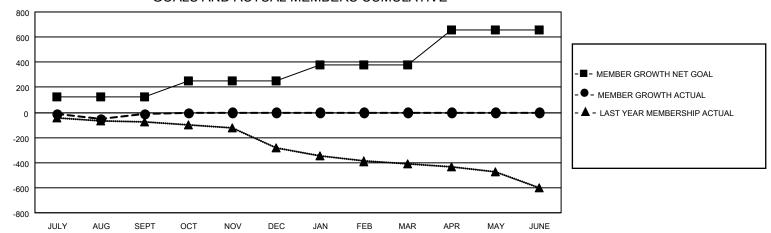

## Results as of: 10/31/2021 LOCATION: INDIANA

| Clubs                 |               |           |               | Members               |                           |                         |                                                    |
|-----------------------|---------------|-----------|---------------|-----------------------|---------------------------|-------------------------|----------------------------------------------------|
| RESULTS FOR 2021-2022 |               |           |               | RESULTS FOR 2021-2022 |                           |                         |                                                    |
| QUARTER               | NEW CLUB GOAL | NEW CLUBS | DROPPED CLUBS | QUARTER               | MEMBER GROWTH NET<br>GOAL | MEMBER GROWTH<br>ACTUAL | DROPPED<br>MEMBERS ACTUAL<br>(including transfers) |
| JULY/AUG/SEPT         | 2             | 0         | 6             | JULY/AUG/SE           | :PT 125                   | 243                     | 213                                                |
| OCT/NOV/DEC           | 3             | 0         | 0             | OCT/NOV/DE            | C 126                     | 68                      | 59                                                 |
| JAN/FEB/MAR           | 1             | 0         | 0             | JAN/FEB/MAR           | 127                       | 0                       | 0                                                  |
| APR/MAY/JUNE          | 1             | 0         | 0             | APR/MAY/JUN           | NE 279                    | 0                       | 0                                                  |

## GOALS AND ACTUAL MEMBERS CUMULATIVE

| DROPPED CLUBS: 6 |     | 106 CLUBS OF 355 ADDED 1 OR<br>MORE NEW MEMBERS | GENDER DISTRIBUTION               |                |  |
|------------------|-----|-------------------------------------------------|-----------------------------------|----------------|--|
|                  |     |                                                 | MALE                              | 6,057 (68.94%) |  |
|                  |     |                                                 | FEMALE                            | 2,729 (31.06%) |  |
| DROPPED MEMBERS  |     |                                                 | NON BINARY                        | 0 (0.00%)      |  |
| DECEASED         | 64  |                                                 | PREFER NOT TO ANSWER              | 0 (0.00%)      |  |
| CLUB CANCELLED   | 30  |                                                 | TOTAL FAMILY LINUT MEMBERO        | 2.422          |  |
| OTHER            | 178 | CLICK HERE FOR CUMULATIVE                       | TOTAL FAMILY UNIT MEMBERS         | 2,133          |  |
| TOTAL            | 272 | MEMBERSHIP DATA                                 | FAMILY MEMBERS PAYING HAL<br>DUES | F 1,091        |  |